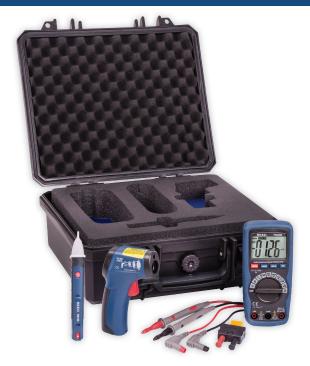

# **Temperature Combination Kit**Model **RTEMP-KIT**

# REED R5008 Compact Digital Multimeter with Temperature

- Measures AC/DC voltage and current, frequency, resistance, capacitance and temperature
- · Diode check and continuity functions
- · Relative and data hold functions
- Double molded plastic housing
- Cat. III 600V safety rating

#### REED R2002 Compact Infrared Thermometer

- Built-in laser pointer identifies target area
- · Compact size
- 8:1 distance to spot size ratio
- User selectable °F or °C
- Fixed emissivity covers 90% of applications
- Automatic data hold with on-screen min/max readings
- Backlit display
- · Low battery indication and auto shut off

# REED R5100 Non-Contact AC Voltage Detector with Flashlight

- Suitable for outlets or against insulated wire
- · Built-in flashlight
- Double insulated housing for increased safety
- Audible (buzzer) and visual (LED) indicators when voltage present
- For use on 50/60Hz circuits
- Pocket clip
- · Auto shut off
- CE and UL approved
- Cat. III 1000V, Cat. IV 600V safety ratings

### **REED R8888 Deluxe Carrying Case**

- Customizable foam interior
- O-ring creates watertight seal
- Pressure equalization valve
- Double latch & lock system
- Internal dimensions: 12 x 9.6 x 5.4" ( 305 x 244 x 136mm)
- External dimensions: 13 x 12 x 5.8" (330 x 305 x 148mm)
- Weight: 4.55lbs (2.1kg)