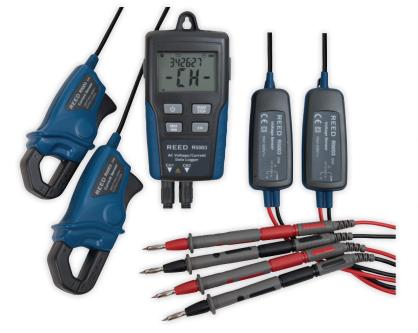

#### Features

- Datalog up to 256,000 AC voltage and current measurements
- Dual input measures 2 voltage/current measurements or 1 of each
- LCD simultaneously displays time/date, current readings and Max/Min readings
- User adjustable sample rate from 1 sec to 24 hrs
- High and low alarms
- Download measurements via USB interface and analyze results with included software
- Magnetic back allows instrument and sensors to be secured firmly in a variety of locations
- Low battery indicator and auto shut off
- Includes two AC current clamp sensors, two voltage sensors, four large alligator clips, four basic test probes, USB cable, software, AC adapter and batteries

### AC Current

Range: Accuracy: Resolution:

**General Specifications** Channels:

Display: Min/Max: Datalogging Capabilities: Real-Time Clock and Date Stamp: Selectable Sampling Rate: Max Datapoints: Auto Shut-off: Low Battery Indicator: Clamp Jaw Opening: Power Supply:

10 to 200A ±(2.0% rdg + 1A) 0.1A

Dual channel, TRMS AC Voltage or Current Dual LCD Yes Yes

Yes 1 sec to 24 hours 256.000 Yes (after 5 mins of inactivity) Yes 0.5" (12.7mm) 4 AAA Batteries or AC Adapter Sampling Time Dependent USB Cable Yes (Included) Windows XP / Vista / 7 / 8 CAT. III 600V CE O to 122°F (O to 50°C) -4 to 140°F (-20 to 60°C) 10 to 75% 4.5 x 2.5 x 1.3" (114 x 63 x 34mm) 8.7oz (248g)