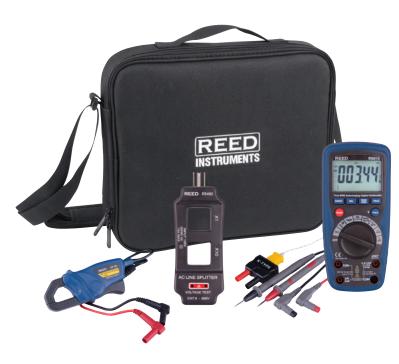

# Model R5010 True RMS Waterproof Digital Multimeter

- True RMS measures frequency, resistance, capacitance and temperature
- Diode check and continuity functions
- Backlit LCD readout with analog bar graph
- 4-20 mA process loop measurements with % readout
- Data hold, Max/Min and Peak capture mode
- IP67 dust and waterproof
- Cat. IV 600V, Cat. III 1000V safety rating

#### Model R5400 Line Splitter

- Enables user to measure AC current on a 2-wire or 3-wire power cord to 15A
- Fits clamp jaw size 0.75" (19mm) and above
- Plugging the power connector into the line splitter separates the hot/live conductor from the neutral (and ground)
- Two measurement sensitivity positions (1X and 10X)
- Voltage check function
- Cat. II 600V safety rating

## Model R9950 Soft Carrying Case

- · Accommodates up to 3 small to medium sized instruments
- Built-in elastics and compartments help organize instruments
- Adjustable shoulder strap and hand strap
- Made of polvester
- Internal dimensions: 12 x 9.5 x 2" (305 x 241 x 51mm)
- External dimensions: 12.5 x 10 x 2.5" (318 x 254 x 64mm)
- Weight: 8.2oz (232g)