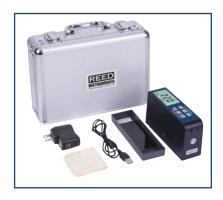

## **Features**

- Compact design allows for one-handed operation
- Multi-angle measurement (20/60/85°)
- Backlit LCD display
- Auto calibration
- Internal memory stores last 254 data points
- Built-in rechargeable battery
- Designed to meet ASTMD523, ASTMD1455, ASTMC584 and ASTMD2457 international standards
- Includes ac adapter, calibration standard, cleaning cloth and hard carrying case

| Model | Description        |
|-------|--------------------|
| R7700 | Gloss Meter        |
| R8888 | Hard Carrying Case |