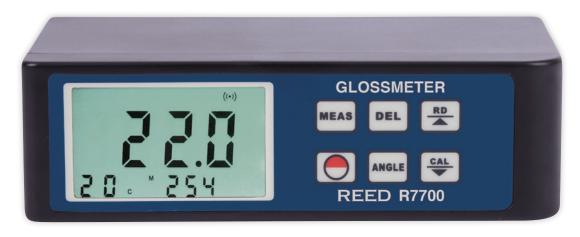

## **Features**

- Compact design allows for one-handed operation
- Multi-angle measurement (20/60/85°)
- Backlit LCD display
- Auto calibration
- Internal memory stores last 254 data points
- Built-in rechargeable battery
- Designed to meet ASTMD523, ASTMD1455, ASTMC584 and ASTMD2457 international standards
- Includes ac adapter, calibration standard, cleaning cloth and hard carrying case

## **Specifications**

Measuring Range: Measuring Geometry: Accuracy:

Resolution:
Repeatability:

Measuring Area: Display:

Backlit Display:

Auto Shut-off:

Low Battery Indicator:

Power Supply: Internal Memory: Product Certifications: Operating Temperature: Storage Temperature: Operating Humidity Range:

Dimensions:

Weight:

0.1 to 200 GU 20° / 60° / 85°

±1.0 GU 0.1 GU ±0.5 GU 7x14mm

LCD Yes

Yes (after 30 mins)

Yes

Rechargeable Lithium Battery Yes (up to 254 datapoints)